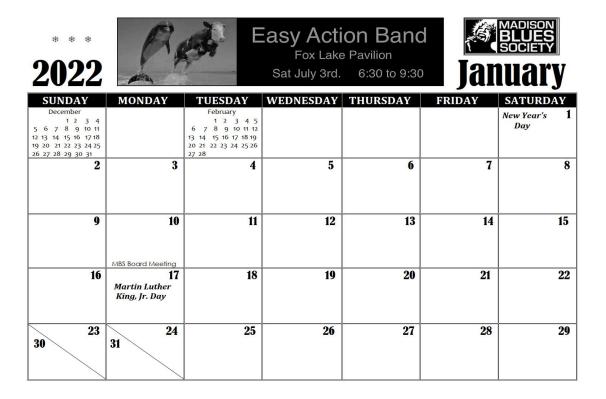

## Calendar Horizontal Banner Ad Example

NOTE: Calendar Square ads will go in above boxes where there is no text